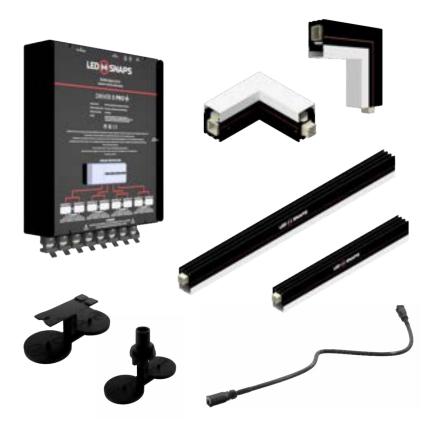

## PACE 1200 | 600 | 400

Any combination of 1200, 600 or 400 can be snapped together to create linear lines or more complex shapes by adding corners.

## **Connecting Corners**

We produce 'flat' corners for creating squares or rectangle designs and 'inside' corners to enable the lighting to go vertically on a wall and then across the ceiling. Our Systems

#### **Driver Pro**

The Wi-Fi enabled Driver
Pro is the heart of the PACE
system. It is designed to be
mounted on a wall out of
sight and can have either 4
or 8 outputs depending on
the size of the installation.
Each output can, in theory,
run up to 20 PACE bars.

## **Mounting Hardware**

We produce a complete range of fixing hardware to enable our lights to be installed on a variety of different surfaces including, surface mount, suspended ceilings, existing track lighting and flat ceilings.