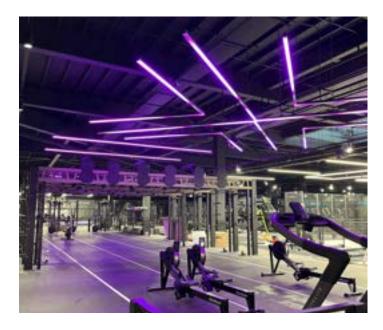

## **Spin Class**

Create the ultimate immersive experience for your spin classes with our audio-compatible PACE system.

### **Audio Kits**

If you require the music to light mode we supply two different connection methods to your audio system. Our Line in kit includes everything you need to connect through a 3.5mm socket. Our microphone kit can sample the BPM from the music played in the room.