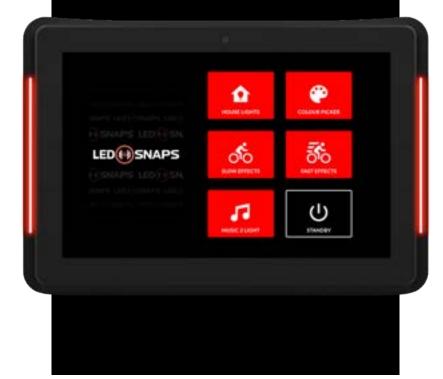

### **Control Panel**

The Control Panel has been designed to be intuitive and easy to use. The tablet has 5 different modes including, house lights, colour picker, slow effects, fast effects and music to light.

\*Customisation of the Home Screen is available upon request.