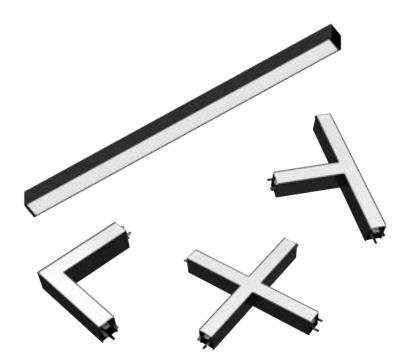

## PACE 1200 | 600 | 400

Any combination of 1200, 600 or 400 can be snapped together to create linear lines or more complex shapes by adding corners.

## **Connecting Corners**

We produce 'flat' corners for creating squares or rectangle designs and 'inside' corners to enable the lighting to go vertically on a wall and then across the ceiling. Our Systems

## **Connecting Corners**

We manufacture corners, T and X pieces for more design led installations, bars fit together with brackets and fixing hardware.